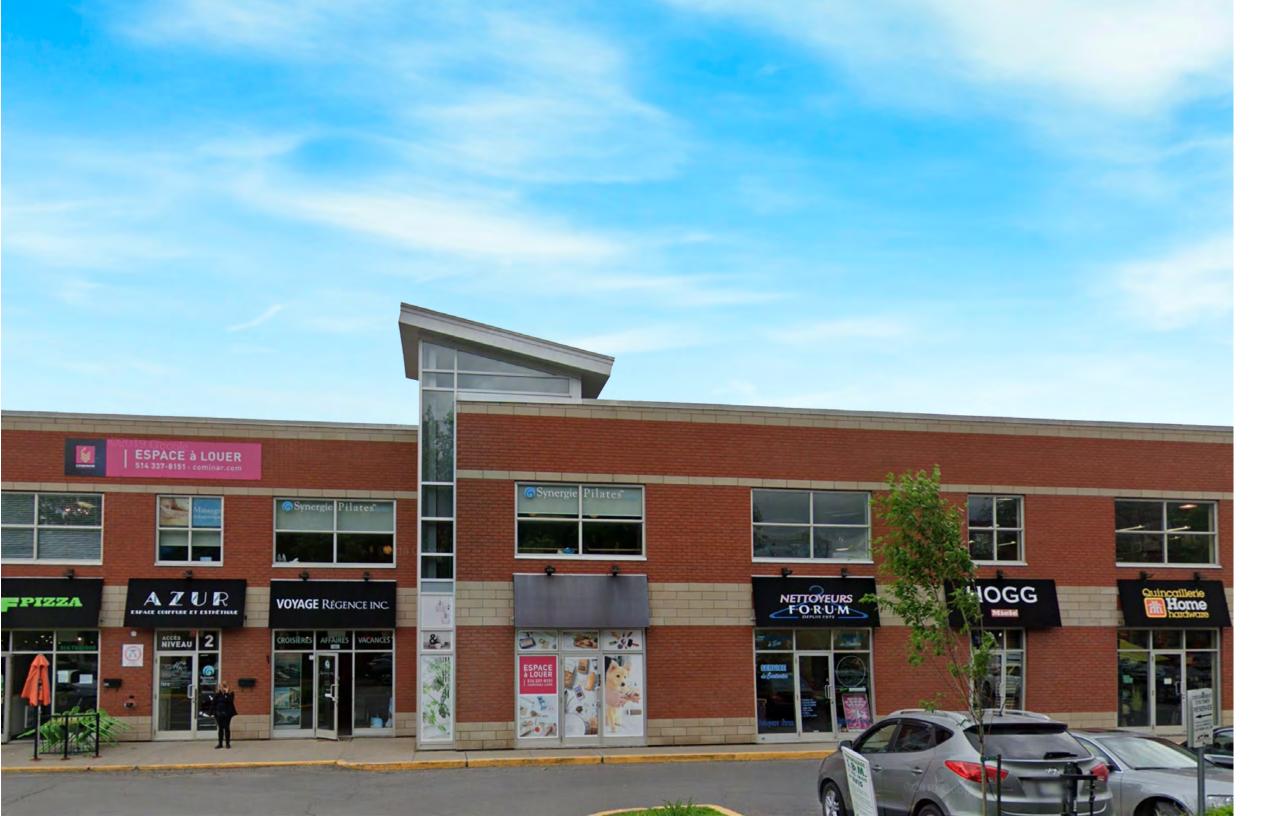

#### Overview

- Located in the affluent and vibrant Nun's Island community
- Great visibility- just off highway 15
- High traffic district
- Next to Champlain Bridge
- Surrounded by: high income residential area

### Project highlights

- Ample amount of parking spaces available
- Place du Commerce well serves the residents in this growing community
- Easily accessible
- Close to Campus Bell
- Anchored by HOGG Home Hardware

#### PLACE DU COMMERCE

PLACE DU COMMERCE