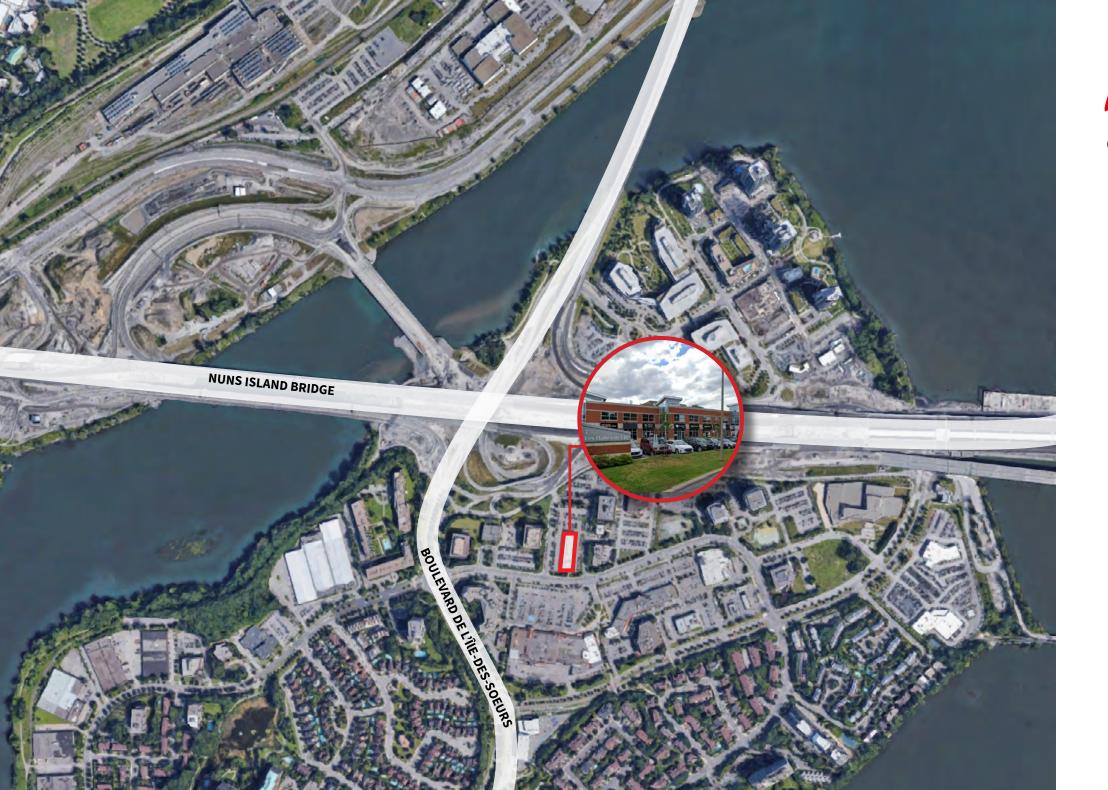

#### Overview

- Located in the affluent and vibrant Nun's Island community
- Great visibility- just off highway 15
- High traffic district
- Next to Champlain Bridge
- Surrounded by: high income residential area

### Project highlights

- Ample amount of parking spaces available
- Place du Commerce well serves the residents in this growing community
- Easily accessible
- Close to Campus Bell
- Anchored by HOGG Home Hardware